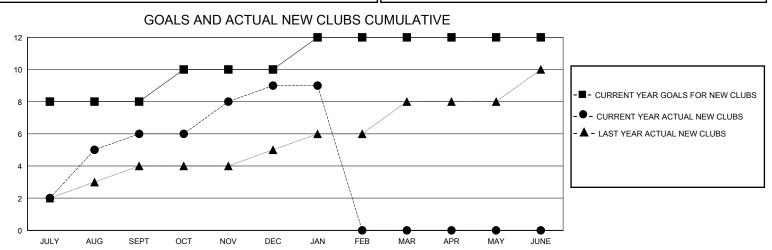

## District 322 G

GMT: LOCATION INDIA GMT CA

| •             |               |             |               |                       |                        |                         | •                                                  |  |
|---------------|---------------|-------------|---------------|-----------------------|------------------------|-------------------------|----------------------------------------------------|--|
| Clubs         |               |             |               | Members               |                        |                         |                                                    |  |
|               | RESULTS FOR   | R 2023-2024 |               | RESULTS FOR 2023-2024 |                        |                         |                                                    |  |
| QUARTER       | NEW CLUB GOAL | NEW CLUBS   | DROPPED CLUBS | QUARTER MEME          | BER GROWTH NET<br>GOAL | MEMBER GROWTH<br>ACTUAL | DROPPED<br>MEMBERS ACTUAL<br>(including transfers) |  |
| JULY/AUG/SEPT | 8             | 6           | 9             | JULY/AUG/SEPT         | 350                    | 523                     | 136                                                |  |
| OCT/NOV/DEC   | 2             | 3           | 3             | OCT/NOV/DEC           | 150                    | 272                     | 177                                                |  |
| JAN/FEB/MAR   | 2             | 0           | 0             | JAN/FEB/MAR           | 50                     | 10                      | 7                                                  |  |
| APR/MAY/JUNE  | 0             | 0           | 0             | APR/MAY/JUNE          | 50                     | 0                       | 0                                                  |  |