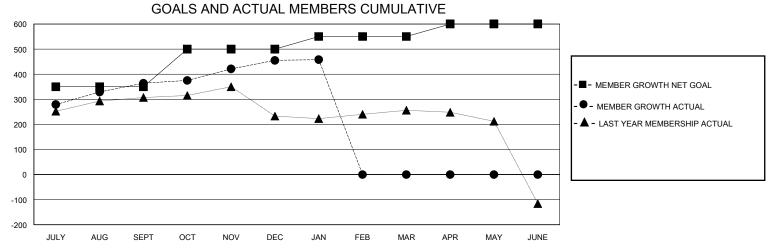

## District 322 G

GMT: LOCATION INDIA GMT CA

| •             |               |             |               |                       |                        |                         | •                                                  |  |
|---------------|---------------|-------------|---------------|-----------------------|------------------------|-------------------------|----------------------------------------------------|--|
| Clubs         |               |             |               | Members               |                        |                         |                                                    |  |
|               | RESULTS FOR   | R 2023-2024 |               | RESULTS FOR 2023-2024 |                        |                         |                                                    |  |
| QUARTER       | NEW CLUB GOAL | NEW CLUBS   | DROPPED CLUBS | QUARTER MEME          | BER GROWTH NET<br>GOAL | MEMBER GROWTH<br>ACTUAL | DROPPED<br>MEMBERS ACTUAL<br>(including transfers) |  |
| JULY/AUG/SEPT | 8             | 6           | 9             | JULY/AUG/SEPT         | 350                    | 523                     | 136                                                |  |
| OCT/NOV/DEC   | 2             | 3           | 3             | OCT/NOV/DEC           | 150                    | 272                     | 177                                                |  |
| JAN/FEB/MAR   | 2             | 0           | 0             | JAN/FEB/MAR           | 50                     | 10                      | 7                                                  |  |
| APR/MAY/JUNE  | 0             | 0           | 0             | APR/MAY/JUNE          | 50                     | 0                       | 0                                                  |  |